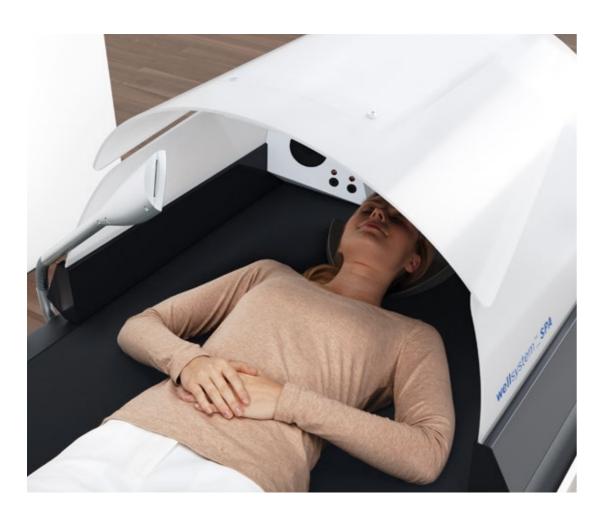

Stress, bad posture at work and lack of exercise are causing more and more people to experience tension and pain in their neck, shoulders and back. Wellsystem's dry water massage uses heat and water power for a relaxing full, or partial, body massage.

Warm water jets hit the underside of the soft natural rubber surface in even movements. They massage the body from head to toe while you float almost weightlessly on the dry water surface. The soothing warmth and gentle power of the water activates the deeper tissue layers and loosens the entire muscle system. The contactless dry water massage is exceptionally hygienic and an ideal supplement or alternative to manual therapy.

# **Use the power** of relaxation anywhere

The dry water massage by Wellsystem can be used anywhere where people are looking for rest and relaxation. An area of just 2.5m² is sufficient to offer your customers this wellness experience. The application is very easy and can be done without changing, without showers, without long waiting times and above all without increased personnel expenditure.