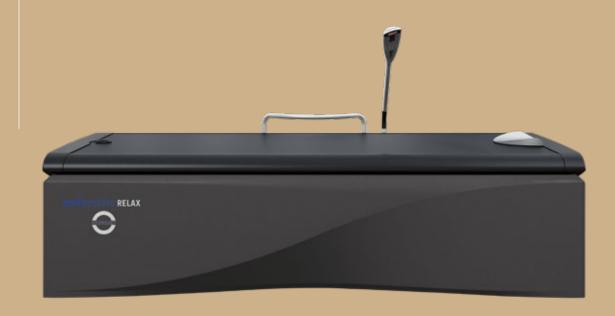

### Wellsystem Relax and Relax\_Plus

# The classics by Wellsystem

The original Hydrojet technology by Wellsystem Relax set the standard for modern dry water massage equipment in 2011. Wellsystem Relax and Relax\_Plus can be used to select different massage areas such as full body, back, shoulders, loins, legs, sectional massage and point massage. Massage programmes and credits can be stored on chip cards for both models. All Wellsystem Relax models are operated via an easy-to-use soft touch keyboard with 7-segment display.

In addition to the parallel massage, the enhanced Relax\_Plus offers additional massage techniques such as mirror image massage, circular massage and parallel stroke massage as well as three pre-installed massage programmes. In addition, the Relax\_Plus allows massage speed and body length to be individually adjusted.