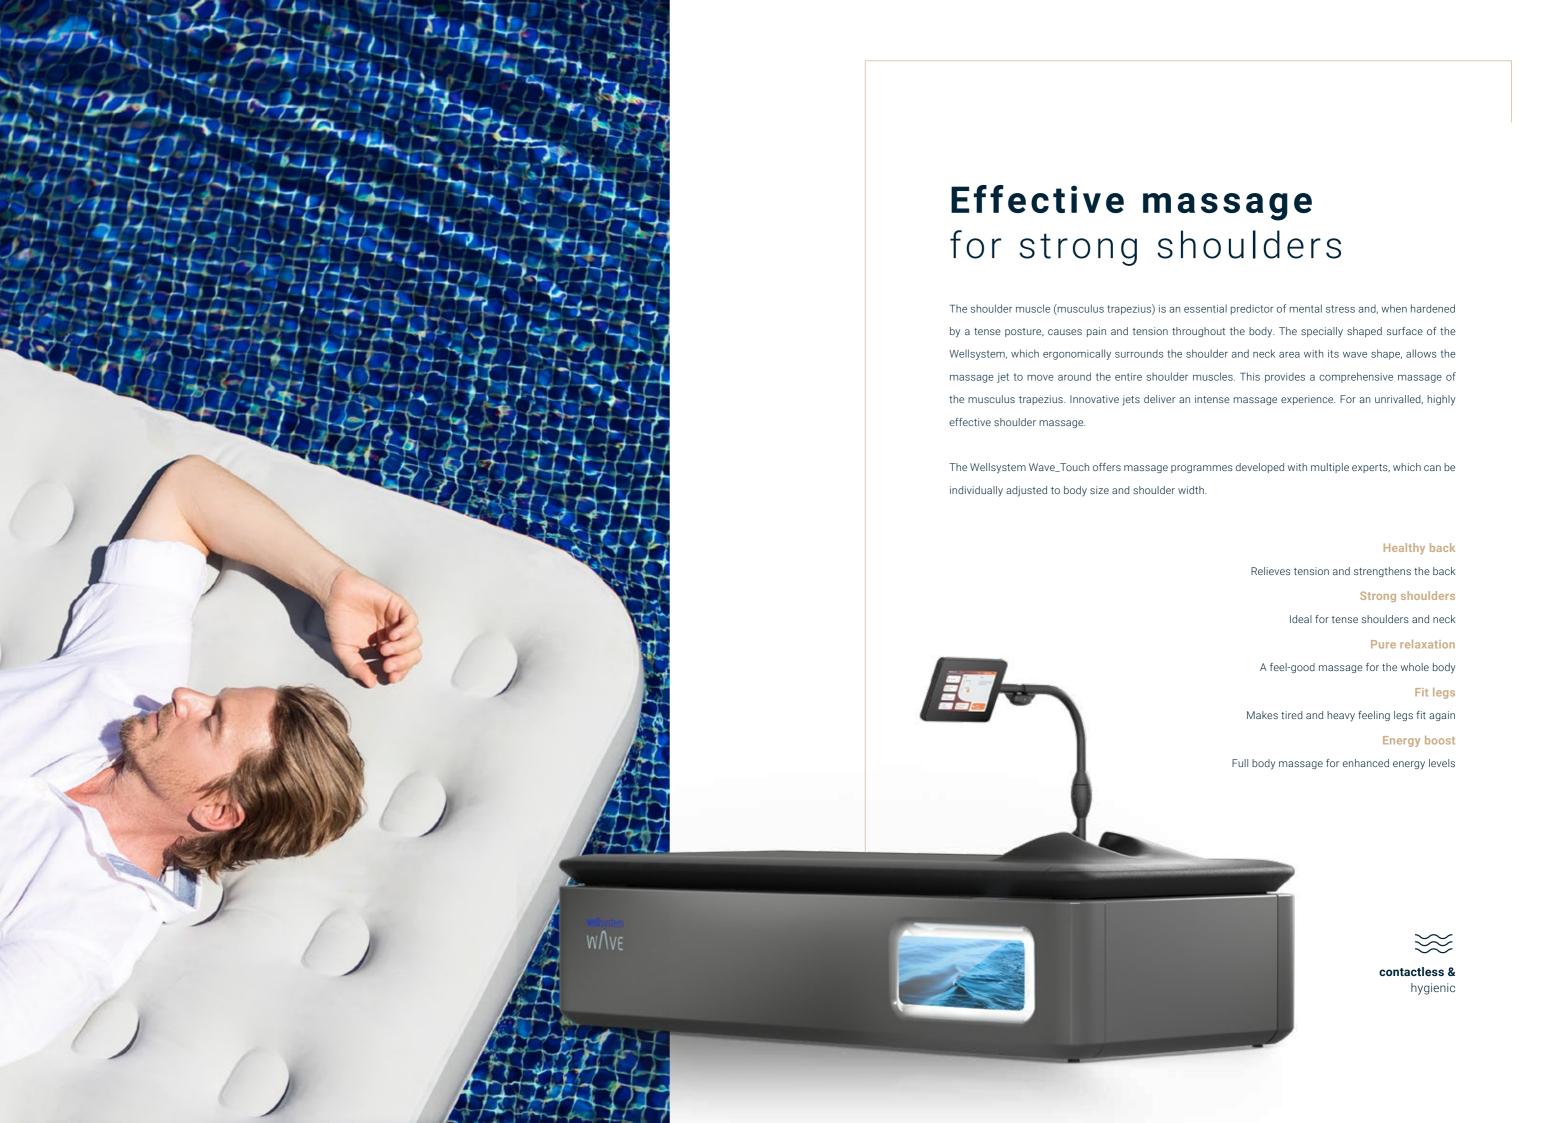

### Wellsystem Wave\_Touch

# The future of dry water massage

With the Wave\_Touch, Wellsystem heralds a new era of relaxation. The exceptionally effective massage can be individually adjusted and offers the perfect massage experience for every user. Take your customers into a unique relaxation world of light and colour with the Wave\_Touch and Spa\_Complete.

Stress, bad posture at work and lack of exercise are causing more and more people to experience tension and pain in their neck, shoulders and back. Wellsystem's dry water massage uses heat and water power for a relaxing full, or partial, body massage.

Warm water jets hit the underside of the soft natural rubber surface in even movements. They massage the body from head to toe while you float almost weightlessly on the dry water surface. The soothing warmth and gentle power of the water activates the deeper tissue layers and loosens the entire muscle system. The contactless dry water massage is exceptionally hygienic and an ideal supplement or alternative to manual therapy.