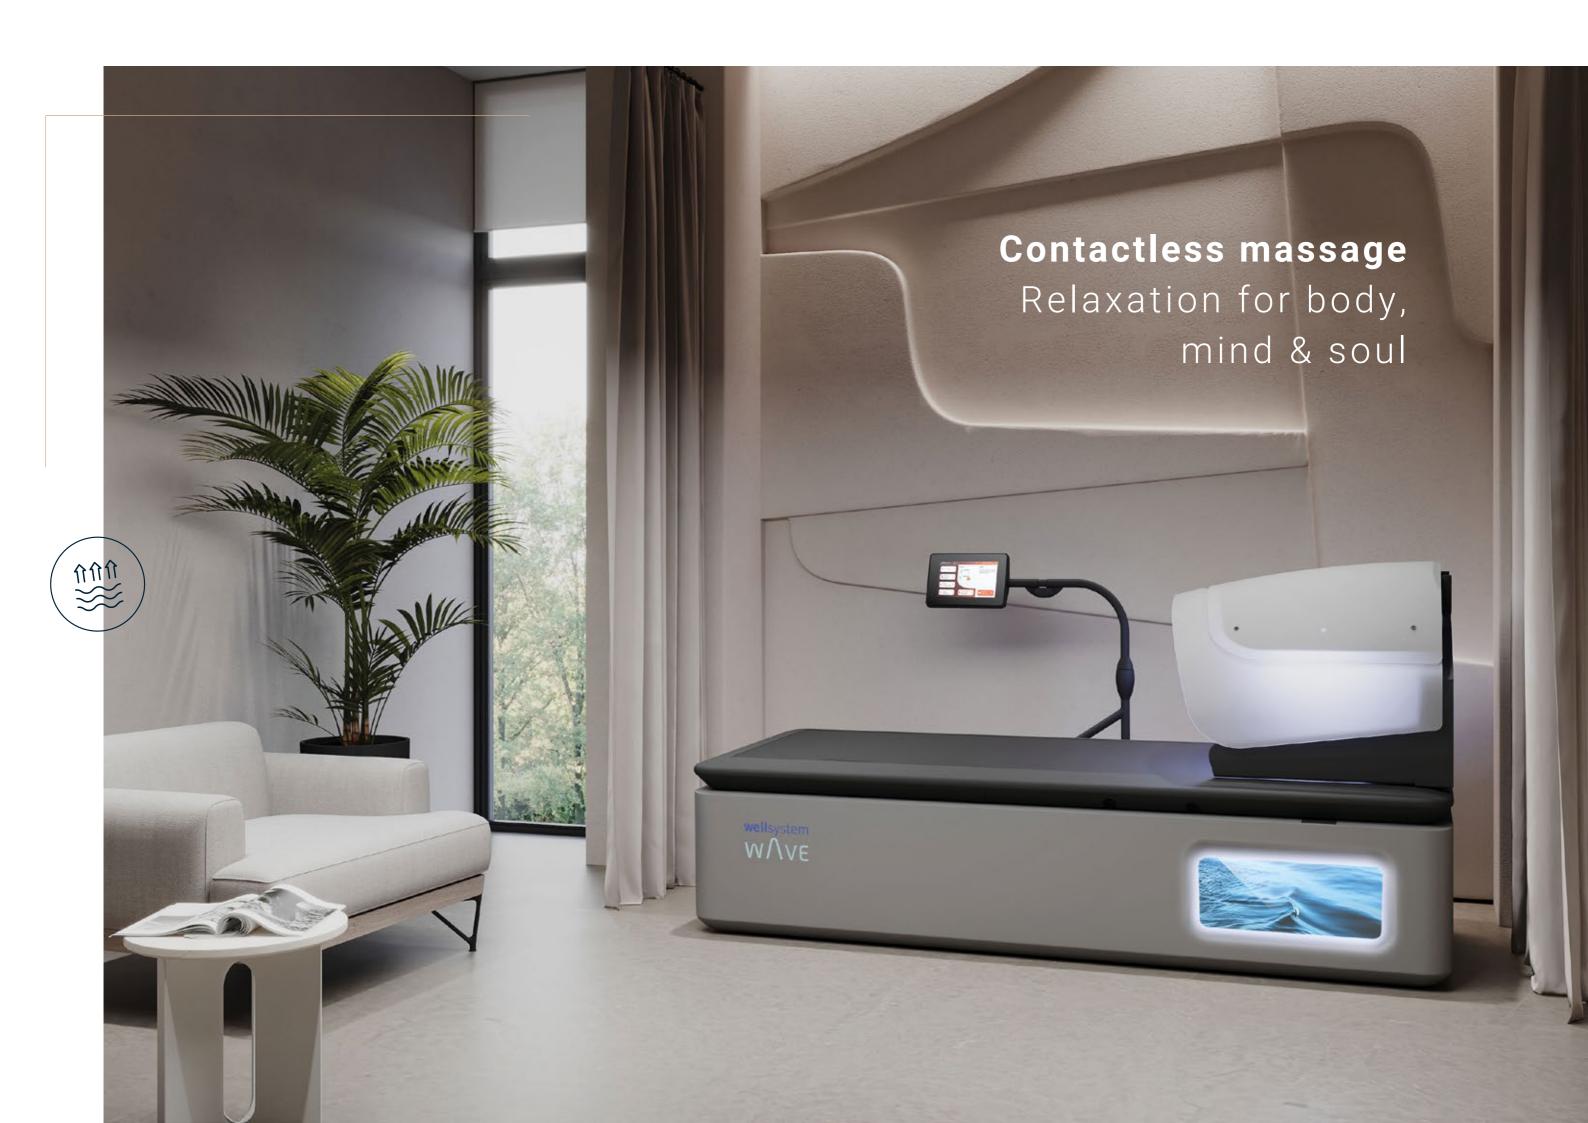

Stress, bad posture at work and lack of exercise are causing more and more people to experience tension and pain in their neck, shoulders and back. Wellsystem's dry water massage uses heat and water power for a relaxing full, or partial, body massage.

Warm water jets hit the underside of the soft natural rubber surface in even movements. They massage the body from head to toe while you float almost weightlessly on the dry water surface. The soothing warmth and gentle power of the water activates the deeper tissue layers and loosens the entire muscle system. The contactless dry water massage is exceptionally hygienic and an ideal supplement or alternative to manual therapy.

# **Use the power** of relaxation anywhere

The dry water massage by Wellsystem can be used anywhere where people are looking for rest and relaxation. An area of just 2.5m² is sufficient to offer your customers this wellness experience. The application is very easy and can be done without changing, without showers, without long waiting times and above all without increased personnel expenditure.