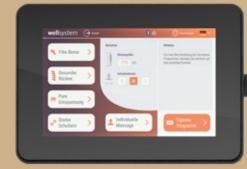

# Large touch-screen display Intuitive operation

The simple operation in the large, rotatable touchscreen display offers you and your customers limitless user possibilities. In stand-by mode, a short
instruction video explains important features and
provides tips for an incomparable massage experience. The user can start with adjusting the settings to enjoy total relaxation during the session. All
settings can also be changed at any time during the
massage, simply and intuitively.

## Professional Set-up Manager: individual setting options & easy service

The Professional Set-up Manager delivers completely new operational benefits. With just a few clicks, you can configure massage times, payment options, quick-start buttons, spa settings and effect lighting, and read out all device information.

# Lots of advantages for your customers

- · Intuitive and simple operation
- Extensive and individual settings
- · An instruction video explains the most important functions
- · All settings can be pre-selected
- · Perfect ergonomics: touch-screen display can be rotated and tilted