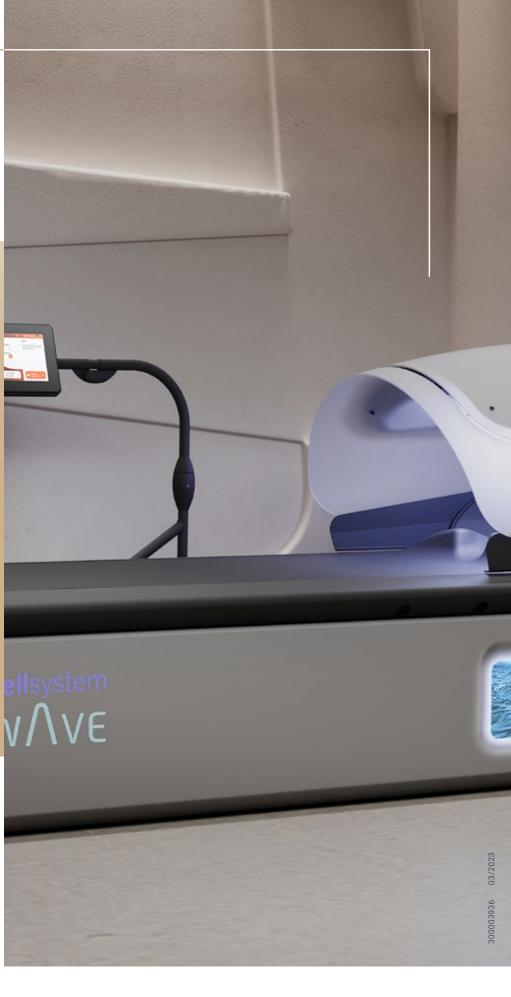

### Wellsystem Wave\_Touch

# The future of dry water massage

With the Wave\_Touch, Wellsystem heralds a new era of relaxation. The exceptionally effective massage can be individually adjusted and offers the perfect massage experience for every user. Take your customers into a unique relaxation world of light and colour with the Wave\_Touch and Spa\_Complete.