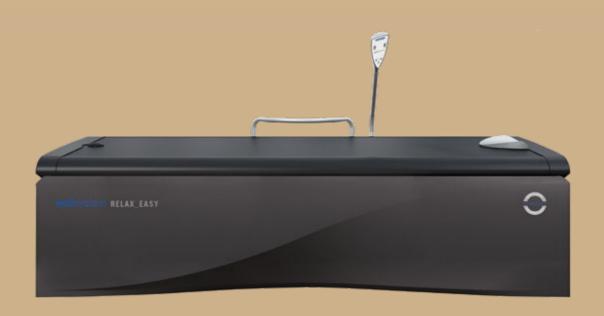

### Wellsystem Relax\_Easy

# **Excellent value,** function and form

Wellsystem Relax\_Easy is the modern entry-level model from Wellsystem. The reduction of the functions to the essentials enables an unbeatable low price and easy operation without any compromise on quality. In elegant anthrazit, the Relax\_Easy fits perfectly into any environment.