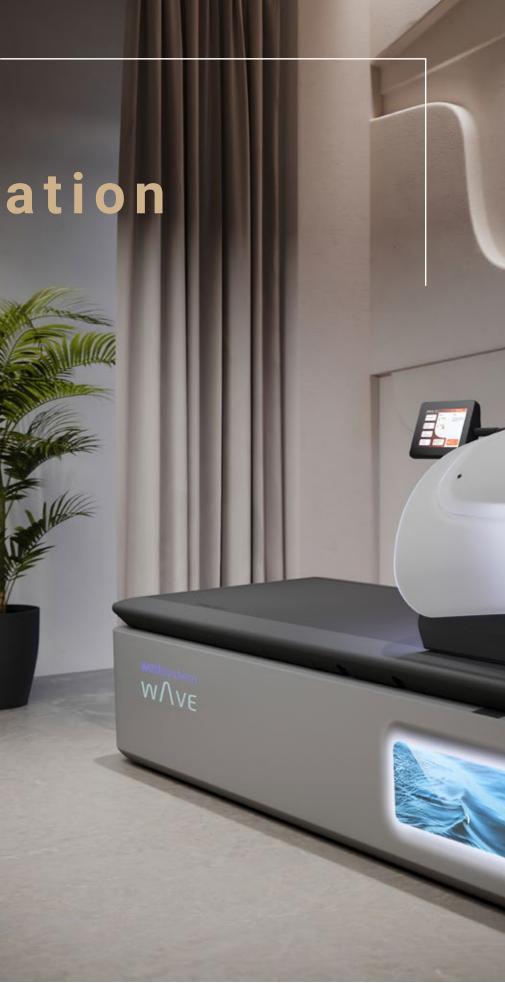

Relaxation

for body, mind & soul

wellsystem.com

Contactless massage

Stress, bad posture at work and lack of exercise are causing more and more people to experience tension and pain in their neck, shoulders and back. Wellsystem's dry water massage uses heat and water power for a relaxing full, or partial, body massage.

Warm water jets hit the underside of the soft natural rubber surface in even movements. They massage the body from head to toe while you float almost weightlessly on the dry water surface. The soothing warmth and gentle power of the water activates the deeper tissue layers and loosens the entire muscle system. The contactless dry water massage is exceptionally hygienic and an ideal supplement or alternative to manual therapy.