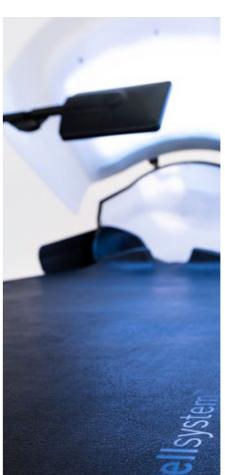

# Large touch-screen display Intuitive operation

The simple operation in the large, rotatable touchscreen display offers you and your customers limitless user possibilities. In stand-by mode, a short
instruction video explains important features and
provides tips for an incomparable massage experience. The user can start with adjusting the settings to enjoy total relaxation during the session. All
settings can also be changed at any time during the
massage, simply and intuitively.

# Lots of advantages for your customers

- · Intuitive and simple operation
- Extensive and individual settings
- · An instruction video explains the most important functions
- · All settings can be pre-selected
- · Perfect ergonomics: touch-screen display can be rotated and tilted