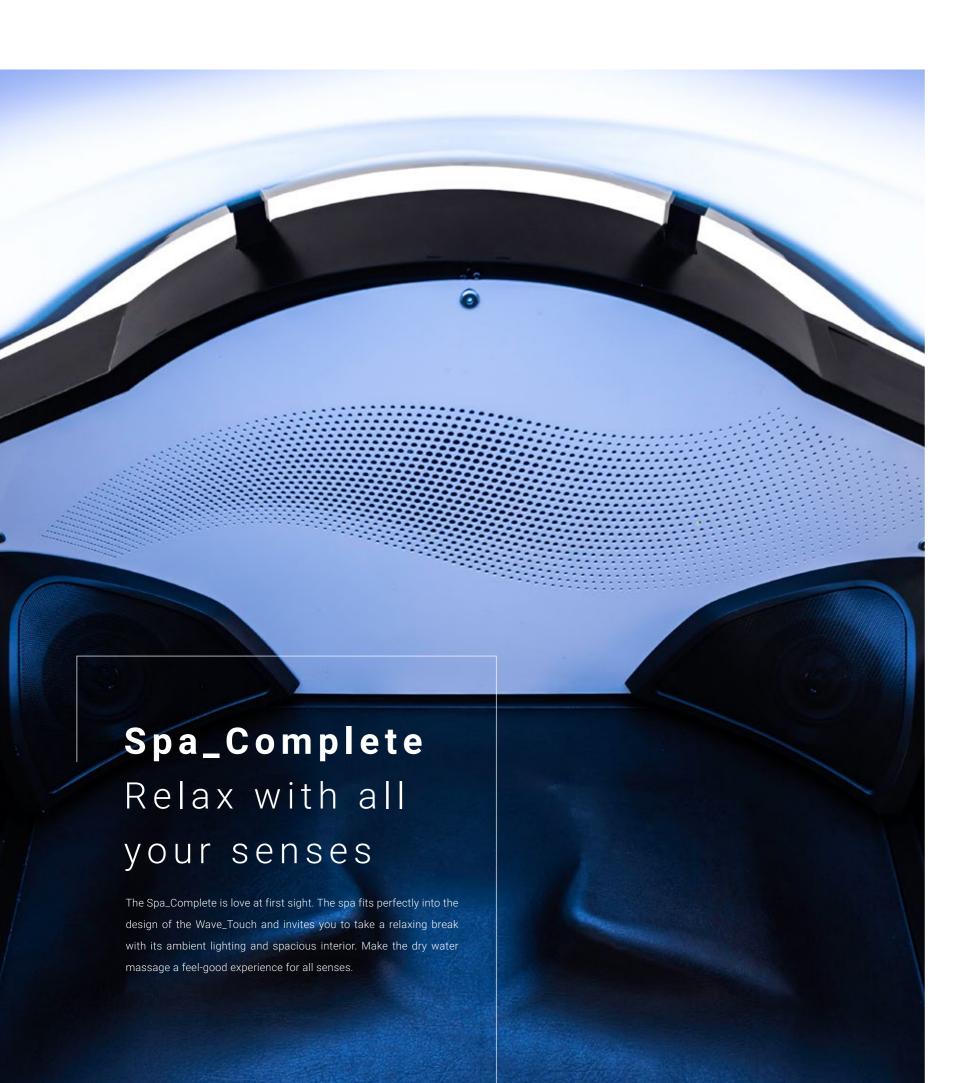

## Wellsystem Spa

# Switch on, to switch off

Wellsystem Relax, Relax\_Plus and Relax\_Easy can be extended with relaxation functions using Wellsystem Spa. The relaxation world of water, light, colour, aroma and sound delivers a sensory world of relaxation. Treat your customers to a little time-out from everyday life.