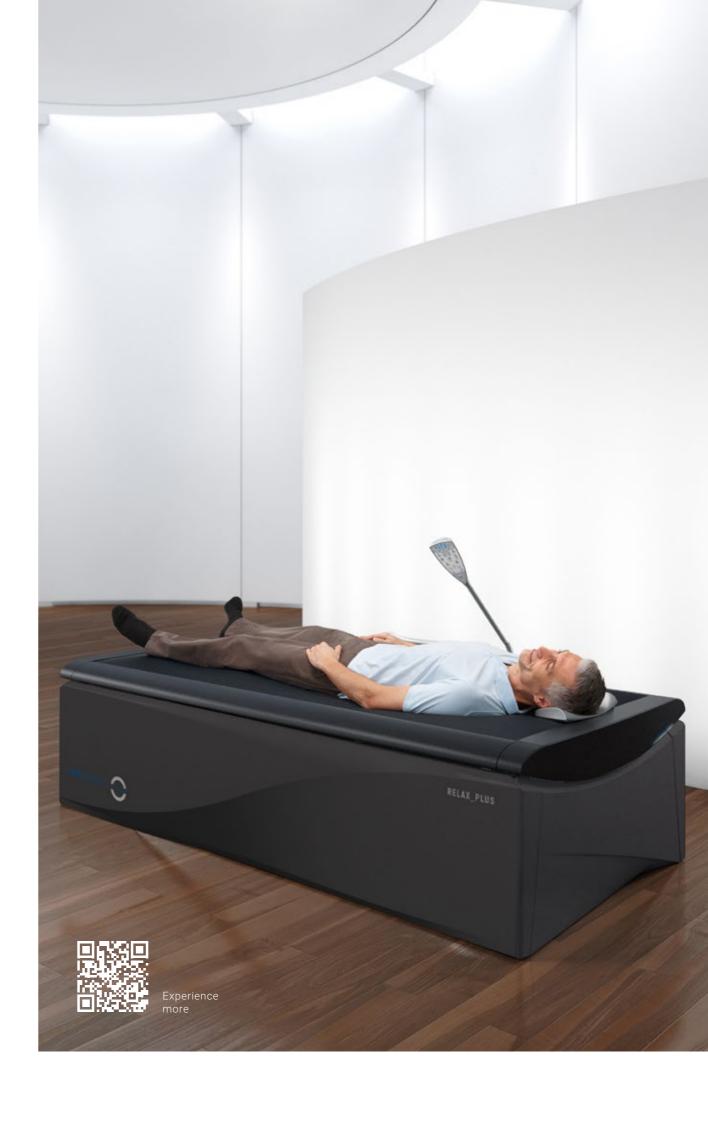

Stress, bad posture at work and lack of exercise are causing more and more people to experience tension and pain in their neck, shoulders and back. Wellsystem's dry water massage uses heat and water power for a relaxing full, or partial, body massage.

Warm water jets hit the underside of the soft natural rubber surface in even movements. They massage the body from head to toe while you float almost weightlessly on the dry water surface. The soothing warmth and gentle power of the water activates the deeper tissue layers and loosens the entire muscle system. The contactless dry water massage is exceptionally hygienic and an ideal supplement or alternative to manual therapy.